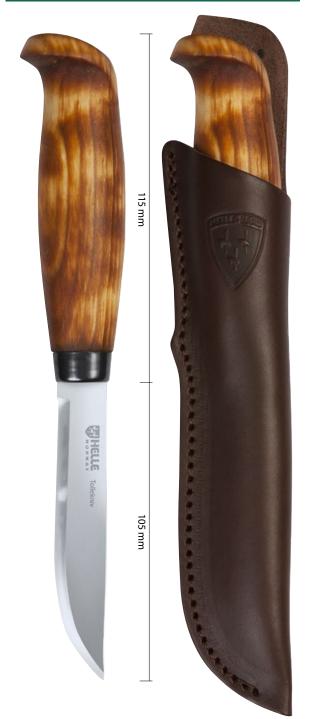

## Tollekniv

The Tollekniv is an all-purpose belt knife. The blade is made of non-laminated stainless steel (Sandvik 12C27) that provides excellent edge holding and sharpness.

The handle is smoothly sanded and has a mellow finish. It comes with a slotted leather sheath. This is about all the knife anyone needs.

Please view the full instructions on www.helle.no

| Name:   | Tollekniv                     | Weight: | Year:      | Art. No: |
|---------|-------------------------------|---------|------------|----------|
| Design: | Helle-design                  | 86 g    | 1999       | 61       |
| Blade:  | Sandvik 12C27 stainless steel |         | Thickness: | 3,1 mm   |
| Handle: | Birch                         |         |            |          |
| Sheath: | Genuine leather               |         | Weight:    | 36 g     |