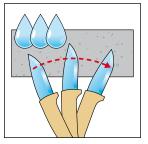

## Sharpening

Use a diamond tool or a wet stone for sharpening. Place the knife bevel flat to the sharpening tool and work the entire blade. Work one side until you can feel a slight burr on the opposite side. Switch side and repeat the procedure until you feel the burr on the first side. You have now established an edge.

Remove the burr by stroking both sides of the blade gently over the sharpening tool as if cutting very thin slices. Keep the bevel flat towards the sharpener and move from side to side until the burr is gone.

If the blade is very dull or damaged, use a fine-grained grindstone and plenty of water to sharpen until you have a raw edge. Use a generous portion of cooling liquid and never sharpen on a dry stone. A hot-ground edge loses its heat treatment and ruins the blade.