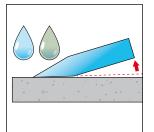

## Sharpening

Use a diamond tool or a wet stone for sharpening. Place the knife bevel flat to the sharpening tool and work the entire blade. Work one side until you can feel a slight burr on the opposite side. Switch side and repeat the procedure until you feel the burr on the first side. You have now established an edge.

Remove the burr by stroking both sides of the blade gently over the sharpening tool as if cutting very thin slices. Keep the bevel flat towards the sharpener and move from side to side until the burr is gone.