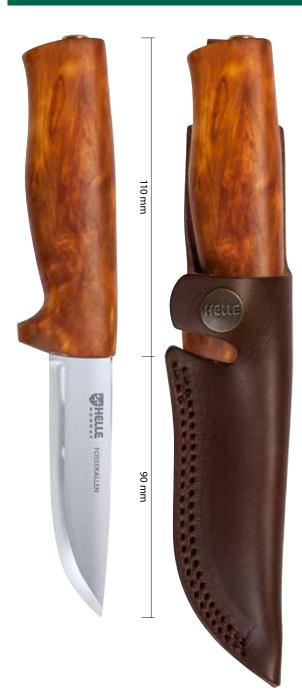

## Fossekallen

## Fossekallen is named after Norway's "national" bird.

The knife is well shaped for all around use. The blade is made of triple laminated stainless steel. The knife comes with a snap type leather sheath.

Please view the full instructions on www.helle.no

| Name:   | Fossekallen                      | Weight: | Year:      | Art. No: |
|---------|----------------------------------|---------|------------|----------|
| Design: | Helle-design                     | 88 g    | 2009       | 49       |
| Blade:  | Triple laminated stainless steel |         | Thickness: | 2,6 mm   |
| Handle: | Curly birch                      |         |            |          |
| Sheath: | Genuine leather                  |         | Weight:    | 44 g     |