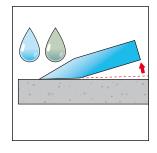

## Sharpening

Use a diamond tool or a wet stone for sharpening. Place the knife bevel flat to the sharpening tool and work the entire blade. Work one side until you can feel a slight burr on the opposite side. Switch side and repeat the procedure until you feel the burr on the first side. You have now established an edge.

Remove the burr by stroking both sides of the blade gently over the sharpening tool as if cutting very thin slices. Keep the bevel flat towards the sharpener and move from side to side until the burr is gone.