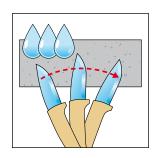

Remove the burr by stroking both sides of the blade gently over the sharpening tool as if cutting very thin slices. Keep the bevel flat towards the sharpener and move from side to side until the burr is gone.