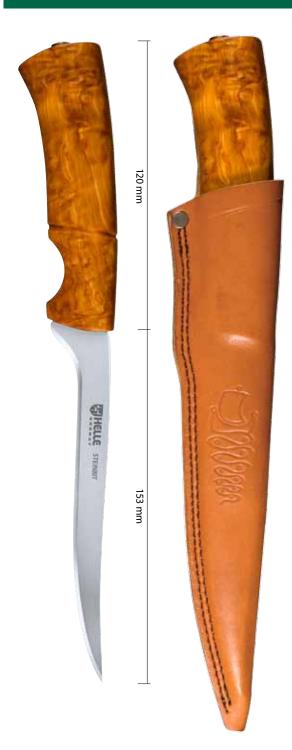

## Steinbit

The Steinbit is a fillet knife with a thin flexible blade of non-laminated stainless steel (Sandvik 12C27).

The nicely curved wood handle feels good in the hand. It is supplied with a Nordic style sheath.