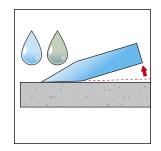

## Sharpening

Use a diamond tool or a wet stone for sharpening. Place the knife bevel flat to the sharpening tool and work the entire blade. Work one side until you can feel a slight burr on the opposite side. Switch side and repeat the procedure until you feel the burr on the first side. You have now established an edge.

Remove the burr by stroking both sides of the blade gently over the sharpening tool as if cutting very thin slices. Keep the bevel flat towards the sharpener and move from side to side until the burr is gone.