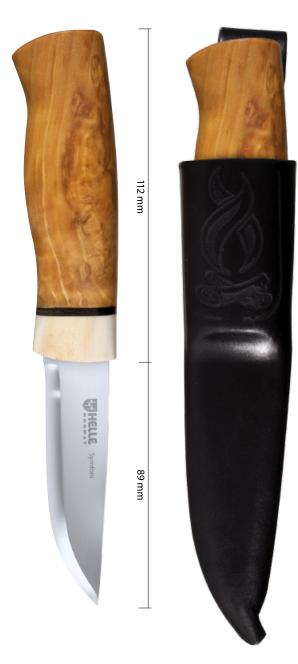

## Symfoni

The Symfoni is one of our flagships, an attractive utility and hunting knife with a spacer of reindeer where the blade joins the blade.

The blade that is made of triple laminated stainless steel, has a slightly dropped point. The embossed sheath is simple and elegant.

Please view the full instructions on www.helle.no

| Name:   | Symfoni                           | Weight: | Year:      | Art. No: |
|---------|-----------------------------------|---------|------------|----------|
| Design: | Helle-design                      | 108 g   | 2002       | 88       |
| Blade:  | Triple laminated stainless steel  |         | Thickness: | 2,7 mm   |
| Handle: | Curly birch, leather and staghorn |         |            |          |
| Sheath: | Genuine leather                   |         | Weight:    | 44 g     |