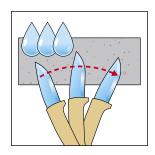

If the blade is very dull or damaged, use a fine-grained grindstone and plenty of water to sharpen until you have a raw edge. Use a generous portion of cooling liquid and never sharpen on a dry stone. A hot-ground edge loses its heat treatment and ruins the blade.