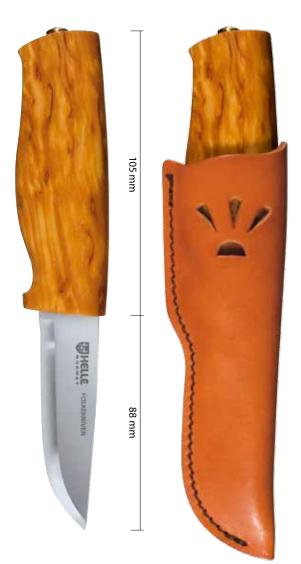

## The Folkekniven is a smaller utility knife for every day use.

It has a blade made of non-laminated stainless steel (Sandvik 12C27). With its curly birch handle and a straight forward leather sheath this is an every mans knife for every day chores.

Please view the full instructions on www.helle.no

| Name:   | Folkekniven                   | Weight: | Year:      | Art. No: |
|---------|-------------------------------|---------|------------|----------|
| Design: | Helle-design                  | 88 g    | 1998       | 80       |
| Blade:  | Sandvik 12C27 stainless steel |         | Thickness: | 3,0 mm   |
| Handle: | Curly birch                   |         |            |          |
| Sheath: | Genuine leather               |         | Weight:    | 44 g     |